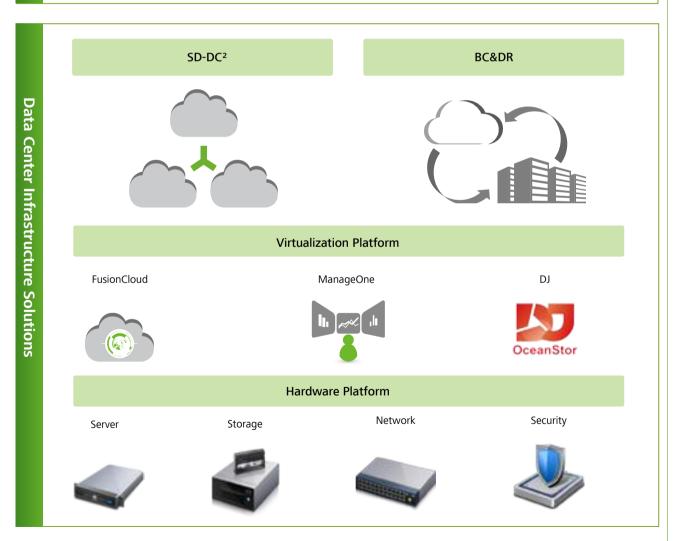

# Service-Driven Distributed Cloud Data Center (SD-DC2)

### Provides 40 cloud services

- 5 mainstream database services Oracle ,SQL Server ,MySQL ,MongoDB ,MPPDB
- 4 backup and disaster recovery services VBS ,SBS ,SDR ,SHA
- 7 security services
   Web Scan ,WAF ,HID ,WTR ,ARS ,SSA ,SIS

### Supports hybrid cloud

- Two-level government cloud
- · dedicated hybrid cloud

Supports software SDN and hardware SDN

# **BC&DR Solution**

BC&DR solutions provide end-to-end DR and backup protections, enabling customers to maintain business continuity and data integrity for their business systems and data centers in various adverse conditions, such as natural disasters, power outage, and device failures. Regardless of whether your business runs on a cloud environment or a traditional DC architecture, Huawei BC&DR solutions can always give you the desired level of protection.