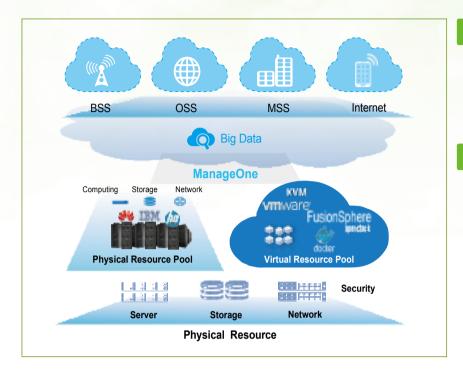

HA
- 7 security services
   Web Scan ,WAF ,HID ,WTR ,ARS ,SSA ,SIS

### Supports hybrid cloud

- Two-level government cloud
- · dedicated hybrid cloud

Supports software SDN and hardware SDN

# **BC&DR Solution**

BC&DR solutions provide end-to-end DR and backup protections, enabling customers to maintain business continuity and data integrity for their business systems and data centers in various adverse conditions, such as natural disasters, power outage, and device failures. Regardless of whether your business runs on a cloud environment or a traditional DC architecture, Huawei BC&DR solutions can always give you the desired level of protection.



 $\label{product} \mbox{Product information is subject to change without notice}.$ 

# **FusionCloud Unified Cloud Solution for Carriers**



### **Operation Optimization**

- Unified
- Agility
- Steamlined

### **Business Innovation**

- Big Data platform mines data value.
- Docker promotes business innovation.

# **Public Security Cloud Solution**



### **Efficient Policing**

- Linkage of two-layer policing clouds enables unified management and resource schedule.
- Full lifecycle management for data storage, analysis, application and achiving.
- Efficient big data analysis, search ten billions records in seconds

### **Smart Practice**

- 70 algorithms of Huawei-developed library named HiGraph make information study quicker and more accurate.
- Front-end smart pre-processing capability (SmartCube) enhances video parsing efficiency by 80%.
- Smart search: Search for suspects, cars, and things in videos and pictures by color