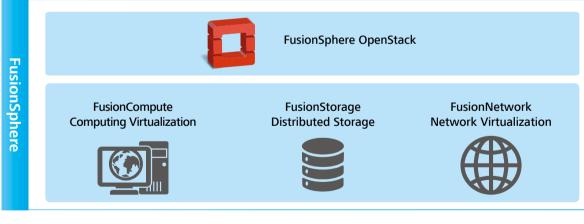

# **Data Management Software**

Storage Products

### DeviceManager (Device Management)

### **Smart Series** (Intelligent Resource Management Software)

- SmartQoS
- SmartVirtualization
- SmartTier
- SmartCache
- SmartPartition • SmarMigration

# eSight

(Unified Management)

### Hyper Series

(Data Protection Software)

- HyperMetro
- HyperReplication
- HyperSnap

- HyperMirror
- HyperClone
- HyperVault

# DJ

(SDS Controller)

### **Info Series**

(Massive Storage Value-Added Software)

- InfoEaulizer
- InfoStamper
- InfoAllocator
- InfoReplicator
- InfoTier
- InfoTurbo