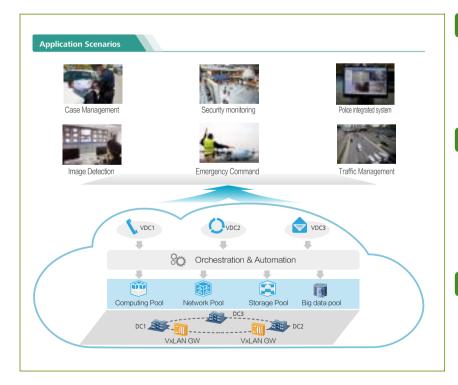

# **Public Security Cloud Solution**

### **Efficient Policing**

- Linkage of two-layer policing clouds enables unified management and resource schedule.
- Full lifecycle management for data storage, analysis, application and achiving.
- Efficient big data analysis, search ten billions records in seconds

### **Smart Practice**

- 70 algorithms of Huawei-developed library named HiGraph make information study quicker and more accurate.
- Front-end smart pre-processing capability (SmartCube) enhances video parsing efficiency by 80%.
- Smart search: Search for suspects, cars, and things in videos and pictures by colors, appearance, or features.

### Open Ecosystem

- Protect investment: Existing devices (IT infrastructures and Oracle databases) can be fully reused with OpenStack architecture
- Servitization of Big data and video processing capabilities
- Cooperation with 40+ ISV