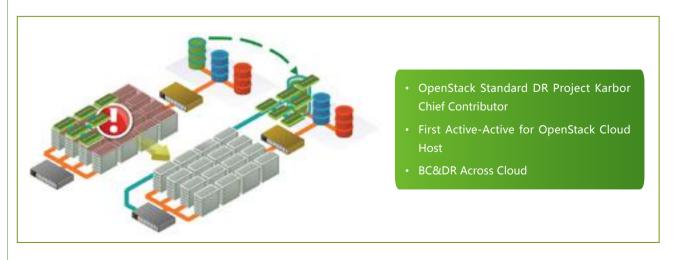

# **BC&DR Solution**

BC&DR solutions provide end-to-end DR and backup protections, enabling customers to maintain business continuity and data integrity for their business systems and data centers in various adverse conditions, such as natural disasters, power outage, and device failures. Regardless of whether your business runs on a cloud environment or a traditional DC architecture, Huawei BC&DR solutions can always give you the desired level of protection.